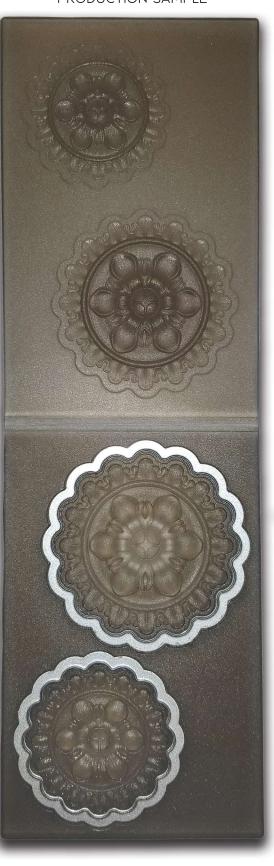

#### 3D CUTTING & EMBOSSING FOLDERS

- PAPER SAMPLES

- PRODUCTION SAMPLE

ENGINEERED AND GENERATED CAD MODELS FOR MANUFACTURING. EACH PRODUCT EMBOSSES AND CUTS OUT DIFFERENT PATTERNS ONTO PAPER.

- INSERT DESIRED DESIGN, PAPER, AND RUN THROUGH MACHINE