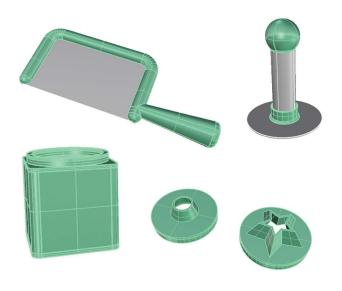

# PAPER-SCULPTING TOOL KIT

- PROJECT EXAMPLES

CAD AND ENGINEERING PRODUCT FOR MANUFACTURING. PARTS ARE PLASTIC INJECTION MOLDED WITH SILICONE OVERMOLDS.

DESIGN AND DEVELOPMENT OF INTERCHANGEABLE CUTTING AND EMBOSSING ACCESSORY FOR USE WITH ROLLER MACHINE ON PAPER PRODUCTS.