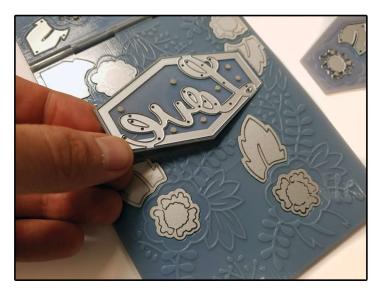

#### 3D CUTTING & EMBOSSING FOLDERS

- PAPER SAMPLES

- PRODUCTION SAMPLE

ENGINEERED AND GENERATED CAD MODELS FOR MANUFACTURING. EACH PRODUCT EMBOSSES AND CUTS OUT DIFFERENT PATTERNS ONTO PAPER.

- INSERT DESIRED DESIGN, PAPER, AND RUN THROUGH MACHINE