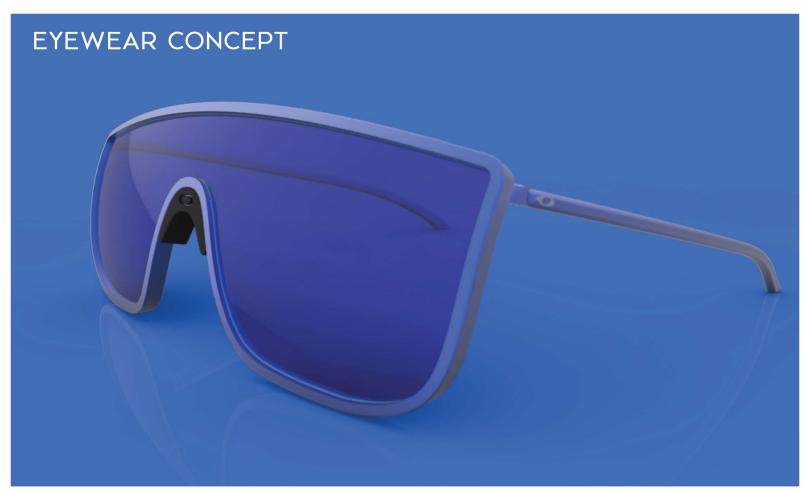

DESIGN CONCEPT FOR EYEWEAR WITH INTERCHANGEABLE COLOR COORDINATED TEMPLES AND NOSEPADS.