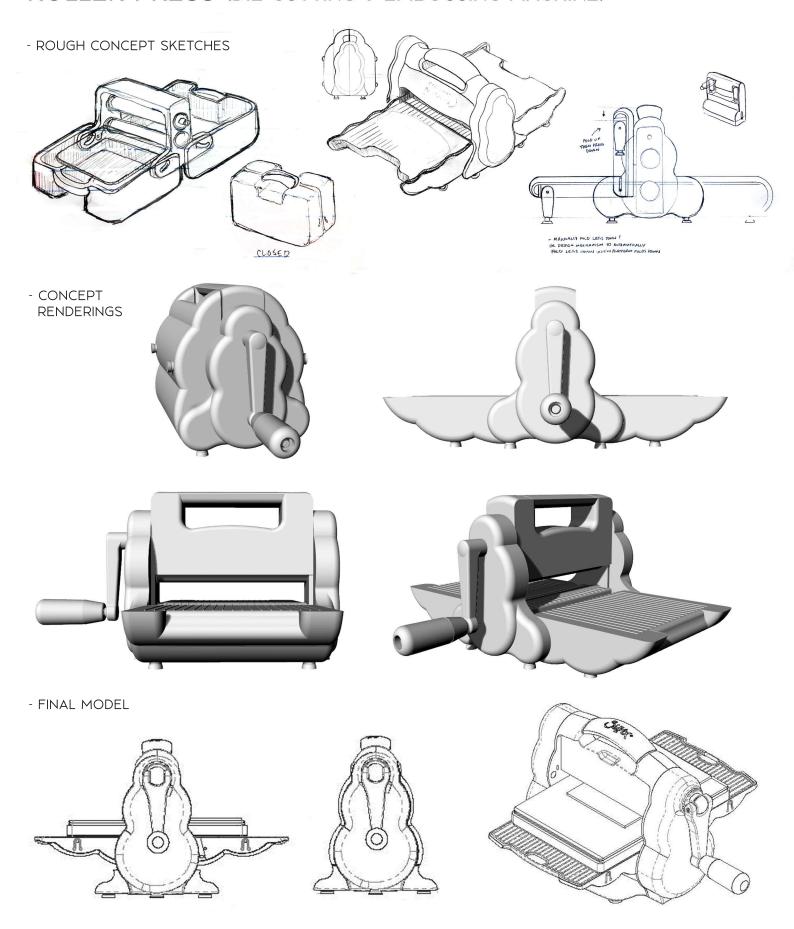

# ROLLER PRESS (DIE CUTTING & EMBOSSING MACHINE)

DESIGN AND CONCEPTUAL DEVELOPMENT OF A ROLLER PRESS MACHINE THAT IS PORTABLE, COMPACT, AND COLLAPSIBLE.

# ROLLER PRESS (DIE CUTTING & EMBOSSING MACHINE PG.02)

- PRODUCT WITH ACCESSORY KIT

FINAL PRODUCT PHOTOGRAPHY OF PRODUCTION MODEL.