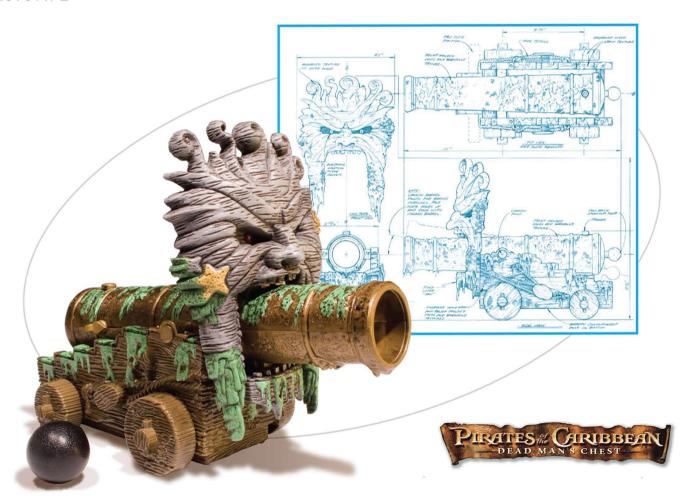

#### PIRATE CANNON

- PROTOTYPE

- FINAL PRODUCTION MODEL

DESIGNED AND CREATED FUNCTIONAL TOY CANNON PROTOTYPE. INTERNAL SMOKE BELLOWS/ BALL LAUNCHER MECHANISM ENGINEERING AND FABRICATION.