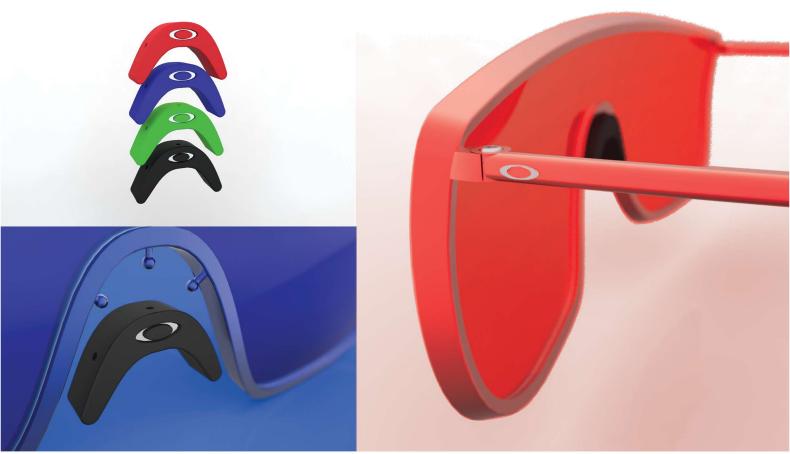

DESIGN CONCEPT FOR EYEWEAR WITH INTERCHANGEABLE COLOR COORDINATED TEMPLES AND NOSEPADS.