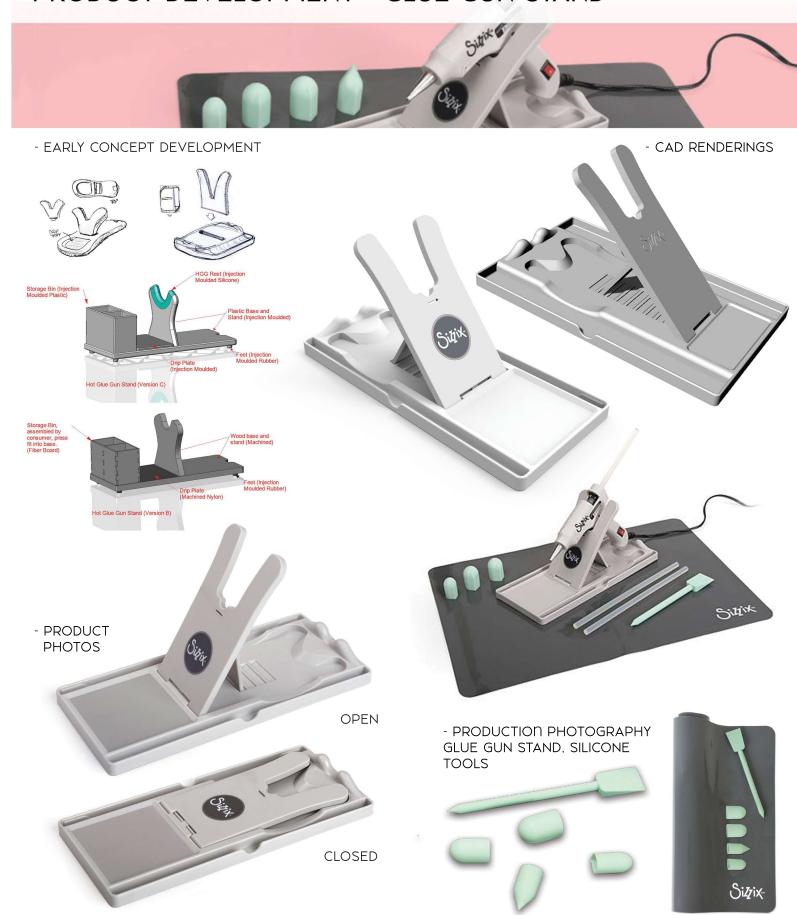

# PRODUCT DEVELOPMENT - GLUE GUN STAND

DESIGNED HOT GLUE GUN STAND AND SILICONE TOOLS FOR MANUFACTURING BASED ON REQUESTED PRODUCT SPECIFICATIONS AND REQUIREMENTS.