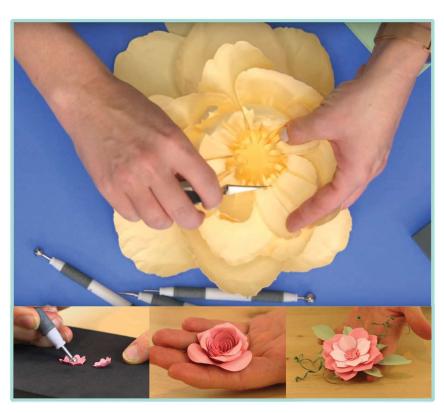

# PAPER-SCULPTING TOOL KIT

- PROJECT EXAMPLES

CAD AND ENGINEERING PRODUCT FOR MANUFACTURING. PARTS ARE PLASTIC INJECTION MOLDED WITH SILICONE OVERMOLDS.