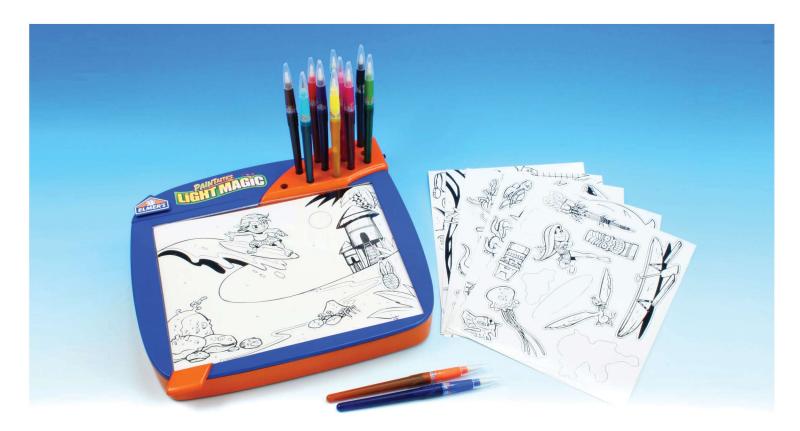

#### LIGHT TABLE

- FINAL PRODUCT PACKAGING (FRONT + BACK)

DESIGNED AND CREATED FUNCTIONAL LIGHT TABLE PROTOTYPE WITH INTE-GRATED LED LIGHTS AND STORAGE COMPARTMENT.