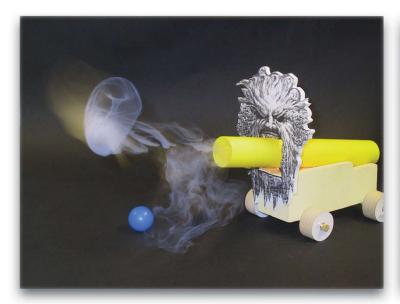

#### PIRATE CANNON

- PROTOTYPE

- FINAL PRODUCTION MODEL

DESIGNED AND CREATED FUNCTIONAL TOY CANNON PROTOTYPE. INTERNAL SMOKE BELLOWS/ BALL LAUNCHER MECHANISM ENGINEERING AND FABRICATION.