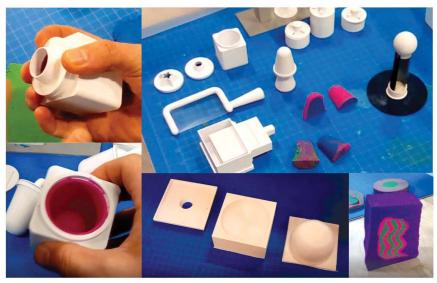

# PAPER-SCULPTING TOOL KIT

- PROJECT EXAMPLES

CAD AND ENGINEERING PRODUCT FOR MANUFACTURING. PARTS ARE PLASTIC INJECTION MOLDED WITH SILICONE OVERMOLDS.

DESIGN AND DEVELOPMENT OF INTERCHANGEABLE CUTTING AND EMBOSSING ACCESSORY FOR USE WITH ROLLER MACHINE ON PAPER PRODUCTS.