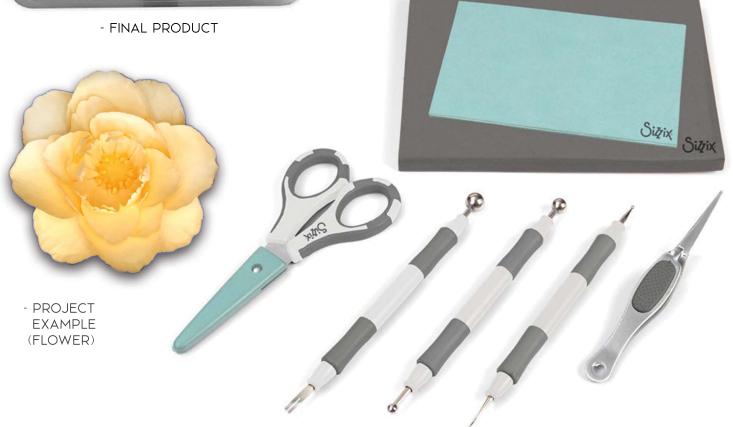

# PAPER-SCULPTING TOOL KIT

- PROJECT EXAMPLES

CAD AND ENGINEERING PRODUCT FOR MANUFACTURING. PARTS ARE PLASTIC INJECTION MOLDED WITH SILICONE OVERMOLDS.