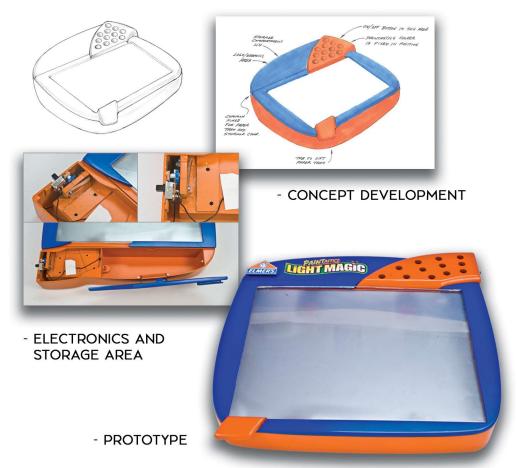

#### LIGHT TABLE

- FINAL PRODUCT PACKAGING (FRONT + BACK)

DESIGNED AND CREATED FUNCTIONAL LIGHT TABLE PROTOTYPE WITH INTE-GRATED LED LIGHTS AND STORAGE COMPARTMENT.