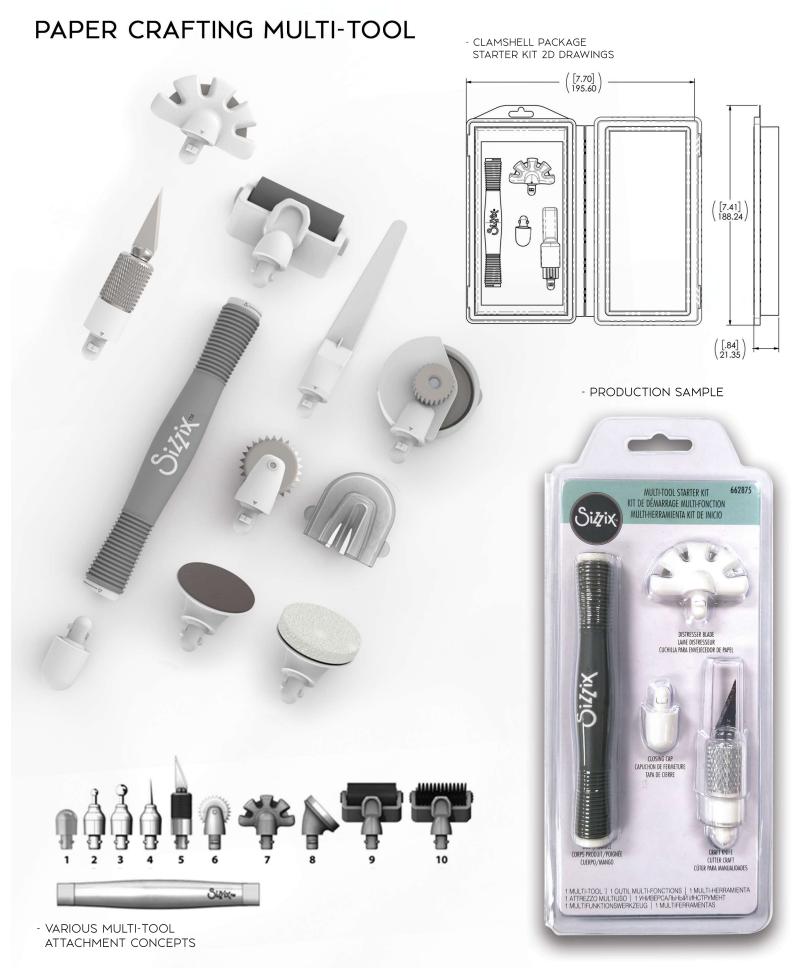

# PORTFOLIO

colin zannoni

colinzdesign@gmail.com

609.947.0082

DESIGNED AND DEVELOPED A DUAL ENDED MULTI-TOOL WITH VARIOUS ATTACHMENTS FOR THE CRAFT INDUSTRY.