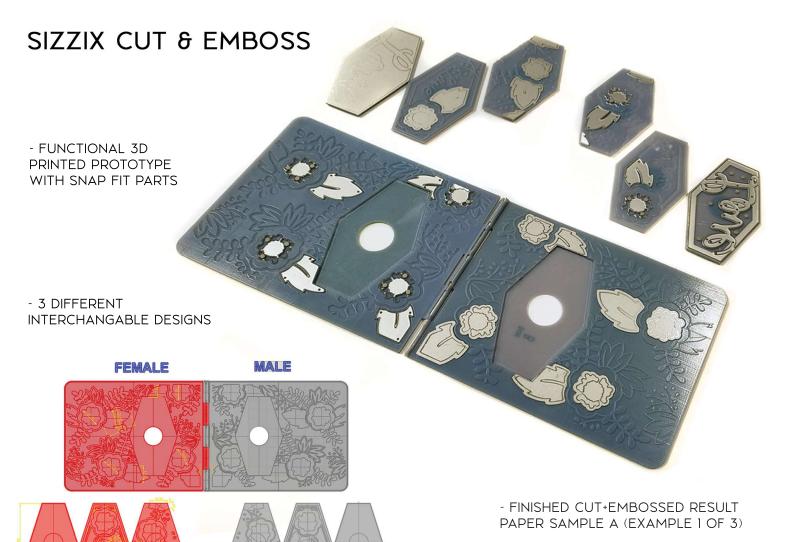

#### 3D CUTTING & EMBOSSING FOLDERS

- PAPER SAMPLES

- PRODUCTION SAMPLE

ENGINEERED AND GENERATED CAD MODELS FOR MANUFACTURING. EACH PRODUCT EMBOSSES AND CUTS OUT DIFFERENT PATTERNS ONTO PAPER.

- INSERT DESIRED DESIGN, PAPER, AND RUN THROUGH MACHINE

DESIGN AND DEVELOPMENT OF INTERCHANGEABLE CUTTING AND EMBOSSING ACCESSORY FOR USE WITH ROLLER MACHINE ON PAPER PRODUCTS.