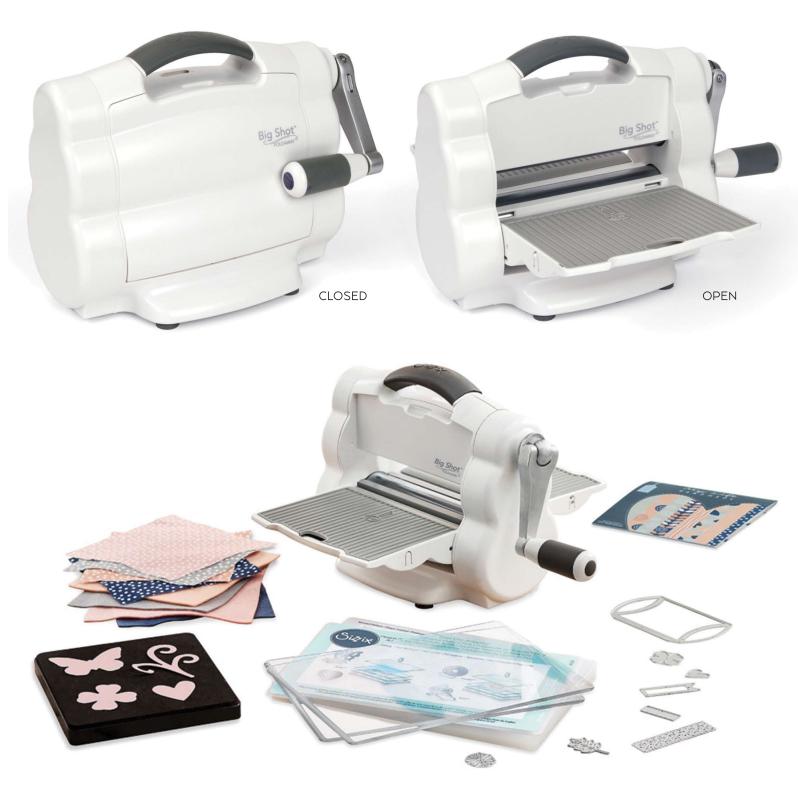

# ROLLER PRESS (DIE CUTTING & EMBOSSING MACHINE)

DESIGN AND CONCEPTUAL DEVELOPMENT OF A ROLLER PRESS MACHINE THAT IS PORTABLE, COMPACT, AND COLLAPSIBLE.

# ROLLER PRESS (DIE CUTTING & EMBOSSING MACHINE PG.02)

- PRODUCT WITH ACCESSORY KIT

FINAL PRODUCT PHOTOGRAPHY OF PRODUCTION MODEL.