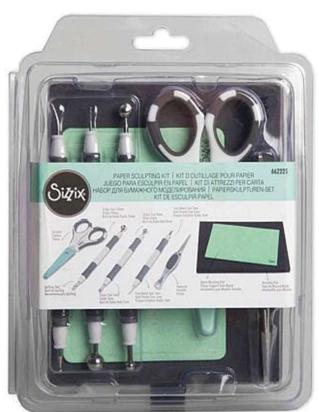

# PAPER-SCULPTING TOOL KIT

- PROJECT EXAMPLES

CAD AND ENGINEERING PRODUCT FOR MANUFACTURING. PARTS ARE PLASTIC INJECTION MOLDED WITH SILICONE OVERMOLDS.