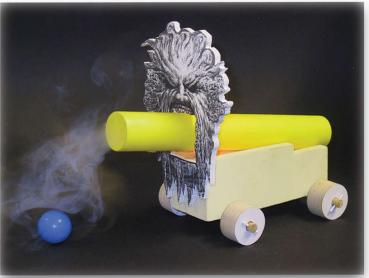

#### PIRATE CANNON

- PROTOTYPE

- FINAL PRODUCTION MODEL

DESIGNED AND CREATED FUNCTIONAL TOY CANNON PROTOTYPE. INTERNAL SMOKE BELLOWS/ BALL LAUNCHER MECHANISM ENGINEERING AND FABRICATION.