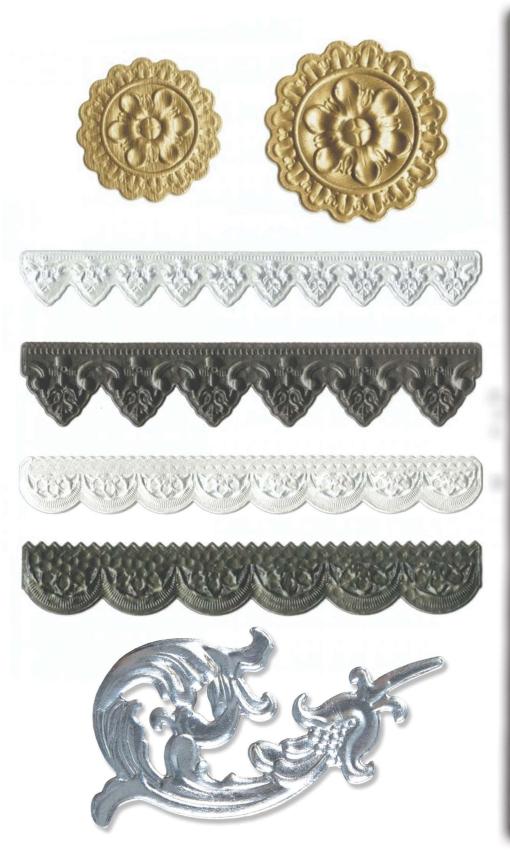

#### 3D CUTTING & EMBOSSING FOLDERS

- PAPER SAMPLES

- PRODUCTION SAMPLE

ENGINEERED AND GENERATED CAD MODELS FOR MANUFACTURING. EACH PRODUCT EMBOSSES AND CUTS OUT DIFFERENT PATTERNS ONTO PAPER.

- INSERT DESIRED DESIGN, PAPER, AND RUN THROUGH MACHINE